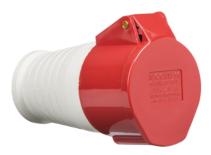

## IN0015 415V IP44 16A Connector 3P+N+E

www.mlaccessories.co.uk

| MLA PART CODE                            | IN0015                            |
|------------------------------------------|-----------------------------------|
| DESCRIPTION                              | 415V IP44 16A Connector 3P+N+E    |
| FINISH                                   | Red & White                       |
| DIMENSIONS (MM)                          | Diameter - 65<br>Length - 139     |
| IP RATING                                | IP44                              |
| INPUT VOLTAGE                            | 415V                              |
| EARTH TERMINAL                           | Yes                               |
| LOAD/MAX. LOAD                           | 16A                               |
| TERMINAL CAPACITY                        | Max. 4.0mm² per terminal          |
| ADDITIONAL FEATURES                      | 3P+N+E, Earth Contact Position 6h |
| WARRANTY                                 | 1year(s)                          |
| MANUFACTURED IN ACCORDANCE WITH          | EN 60309-1, EN 60309-2            |
| ORIGIN OF MANUFACTURE                    | China                             |
| DECLARATION OF CONFORMITY (HELD ON FILE) | Yes                               |
| EAN                                      | 5055559189589                     |