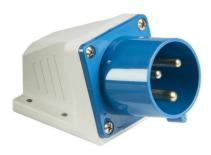

## IN0022

240V IP44 32A Appliance Inlet

www.mlaccessories.co.uk

| MLA PART CODE                            | IN0022                                   |
|------------------------------------------|------------------------------------------|
| DESCRIPTION                              | 240V IP44 32A Appliance Inlet            |
| FINISH                                   | Blue & White                             |
| DIMENSIONS (MM)                          | Height - 132<br>Width - 71<br>Depth - 74 |
| IP RATING                                | IP44                                     |
| INPUT VOLTAGE                            | 240V                                     |
| EARTH TERMINAL                           | Yes                                      |
| LOAD/MAX. LOAD                           | 32A                                      |
| TERMINAL CAPACITY                        | Max. 4.0mm² per terminal                 |
| ADDITIONAL FEATURES                      | 2P+E, Earth Contact Position 6h          |
| WARRANTY                                 | 1year(s)                                 |
| MANUFACTURED IN ACCORDANCE WITH          | EN 60309-1, EN 60309-2                   |
| ORIGIN OF MANUFACTURE                    | China                                    |
| DECLARATION OF CONFORMITY (HELD ON FILE) | Yes                                      |
| EAN                                      | 5055832903765                            |