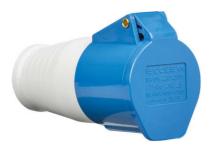

## **IN0023**

240V IP44 32A Connector 2P+E

www.mlaccessories.co.uk

| MLA PART CODE                            | IN0023                          |
|------------------------------------------|---------------------------------|
| DESCRIPTION                              | 240V IP44 32A Connector 2P+E    |
| FINISH                                   | Blue & White                    |
| DIMENSIONS (MM)                          | Diameter - 64<br>Length - 150   |
| IP RATING                                | IP44                            |
| INPUT VOLTAGE                            | 240V                            |
| EARTH TERMINAL                           | Yes                             |
| LOAD/MAX. LOAD                           | 32A                             |
| TERMINAL CAPACITY                        | Max. 4.0mm² per terminal        |
| ADDITIONAL FEATURES                      | 2P+E, Earth Contact Position 6h |
| WARRANTY                                 | 1year(s)                        |
| MANUFACTURED IN ACCORDANCE WITH          | EN 60309-1, EN 60309-2          |
| ORIGIN OF MANUFACTURE                    | China                           |
| DECLARATION OF CONFORMITY (HELD ON FILE) | Yes                             |
| EAN                                      | 5055832949992                   |