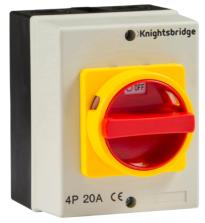

## IN0025

IP65 20A Rotary Isolator 4P AC (230V-415V)

www.mlaccessories.co.uk

| MLA PART CODE                            | IN0025                                                                                        |
|------------------------------------------|-----------------------------------------------------------------------------------------------|
| DESCRIPTION                              | IP65 20A Rotary Isolator 4P AC (230V-415V)                                                    |
| NET WEIGHT (KG)                          | 0.4                                                                                           |
| DIMENSIONS (MM)                          | Height - 125<br>Width - 100<br>Projection - 120                                               |
| CONSTRUCTION                             | Construction - ABS<br>Construction 2 - & polycarbonate                                        |
| IP RATING                                | IP65                                                                                          |
| INPUT VOLTAGE                            | 230-415V                                                                                      |
| EARTH TERMINAL                           | Yes                                                                                           |
| LOAD/MAX. LOAD                           | 20A                                                                                           |
| TERMINAL CAPACITY                        | Max. 4.0mm <sup>2</sup> per terminal                                                          |
| ADDITIONAL FEATURES                      | 4P AC, Modern rotary switch technology, interlocking lid ensures removal in OFF position only |
| WARRANTY                                 | 1year(s)                                                                                      |
| MANUFACTURED IN ACCORDANCE WITH          | EN 60947-1, EN 60947-3                                                                        |
| ORIGIN OF MANUFACTURE                    | China                                                                                         |
| DECLARATION OF CONFORMITY (HELD ON FILE) | Yes                                                                                           |
| EAN                                      | 5055832903802                                                                                 |
| Date Created: 03/04/2023 12:45           |                                                                                               |