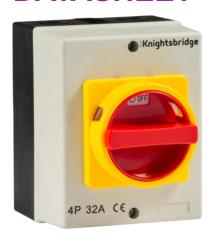

## **DATASHEET**

**IN0026** 

IP65 32A Rotary Isolator 4P AC (230V-415V)

www.mlaccessories.co.uk

| MLA PART CODE                            | IN0026                                                                                        |
|------------------------------------------|-----------------------------------------------------------------------------------------------|
| DESCRIPTION                              | IP65 32A Rotary Isolator 4P AC (230V-415V)                                                    |
| NET WEIGHT (KG)                          | 0.4                                                                                           |
| DIMENSIONS (MM)                          | Height - 125<br>Width - 100<br>Projection - 120                                               |
| CONSTRUCTION                             | Construction - ABS Construction 2 - & polycarbonate                                           |
| IP RATING                                | IP65                                                                                          |
| INPUT VOLTAGE                            | 230-415V                                                                                      |
| EARTH TERMINAL                           | Yes                                                                                           |
| LOAD/MAX. LOAD                           | 32A                                                                                           |
| TERMINAL CAPACITY                        | Max. 4.0mm² per terminal                                                                      |
| ADDITIONAL FEATURES                      | 4P AC, Modern rotary switch technology, interlocking lid ensures removal in OFF position only |
| WARRANTY                                 | 1year(s)                                                                                      |
| MANUFACTURED IN ACCORDANCE WITH          | EN 60947-1, EN 60947-3                                                                        |
| ORIGIN OF MANUFACTURE                    | China                                                                                         |
| DECLARATION OF CONFORMITY (HELD ON FILE) | Yes                                                                                           |
| EAN                                      | 5055832903833                                                                                 |