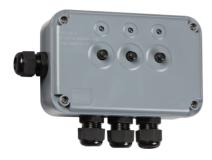

## IP3G

IP66 13A 3G Switch Box

www.mlaccessories.co.uk

| W A DADT CODE                            | IDO                                                  |
|------------------------------------------|------------------------------------------------------|
| MLA PART CODE                            | IP3G                                                 |
| DESCRIPTION                              | IP66 13A 3G Switch Box                               |
| NET WEIGHT (KG)                          | 0.315                                                |
| FINISH                                   | Grey                                                 |
| DIMENSIONS (MM)                          | Height - 103.2<br>Width - 160.2<br>Projection - 62.5 |
| CONSTRUCTION                             | Construction - Polycarbonate                         |
| CLASS                                    | I                                                    |
| IP RATING                                | IP66                                                 |
| IK RATING                                | IK06                                                 |
| INPUT VOLTAGE                            | 230V 50Hz                                            |
| SWITCH TYPE                              | Single Pole                                          |
| SWITCH FUNCTION                          | 1-Way                                                |
| EARTH TERMINAL                           | Yes                                                  |
| NEON INDICATOR                           | Yes                                                  |
| LOAD/MAX. LOAD                           | 13A                                                  |
| TERMINAL CAPACITY                        | Max. 2.5mm² per terminal                             |
| CABLE ENTRY (MM)                         | 4 x 20mm                                             |
| CABLE GLAND INCLUDED                     | Compression gland                                    |
| WARRANTY                                 | 2year(s)                                             |
| MANUFACTURED IN ACCORDANCE WITH          | BS 5733, BS EN 60529                                 |
| ORIGIN OF MANUFACTURE                    | China                                                |
| DECLARATION OF CONFORMITY (HELD ON FILE) | Yes                                                  |
| EAN                                      | 5055832914082                                        |