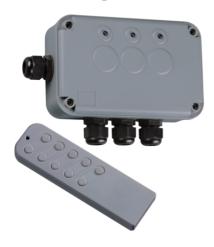

## **IP663G**

**IP66 3G Remote Switch Box** 

www.mlaccessories.co.uk

| MLA PART CODE                            | IP663G                                             |
|------------------------------------------|----------------------------------------------------|
| DESCRIPTION                              | IP66 3G Remote Switch Box                          |
| NET WEIGHT (KG)                          | 0.35                                               |
| FINISH                                   | Grey                                               |
| DIMENSIONS (MM)                          | Height - 103.2<br>Width - 160.2<br>Projection - 58 |
| CONSTRUCTION                             | Construction - Polycarbonate                       |
| CLASS                                    | I                                                  |
| IP RATING                                | IP66                                               |
| IK RATING                                | IK06                                               |
| INPUT VOLTAGE                            | 230V 50Hz                                          |
| SWITCH TYPE                              | Single Pole                                        |
| EARTH TERMINAL                           | Yes                                                |
| NEON INDICATOR                           | Yes                                                |
| LOAD/MAX. LOAD                           | 13A                                                |
| TERMINAL CAPACITY                        | Max. 2.5mm² per terminal                           |
| BUILT-IN TECHNOLOGY                      | Remote Controlled                                  |
| BATTERY REQUIRED                         | Requires 1 x 1.5V AAA battery                      |
| WARRANTY                                 | 2year(s)                                           |
| MANUFACTURED IN ACCORDANCE WITH          | EN 60669-2-1, EN 61058-1, EN 62479                 |
| ORIGIN OF MANUFACTURE                    | China                                              |
| DECLARATION OF CONFORMITY (HELD ON FILE) | Yes                                                |
| EAN                                      | 5055559195740                                      |