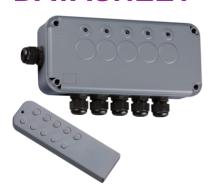

## **IP665G**

**IP66 5G Remote Switch Box** 

www.mlaccessories.co.uk

| MLA PART CODE                            | IP665G                                             |
|------------------------------------------|----------------------------------------------------|
| DESCRIPTION                              | IP66 5G Remote Switch Box                          |
| NET WEIGHT (KG)                          | 0.485                                              |
| FINISH                                   | Grey                                               |
| DIMENSIONS (MM)                          | Height - 103.2<br>Width - 225.2<br>Projection - 58 |
| CONSTRUCTION                             | Construction - Polycarbonate                       |
| CLASS                                    | I                                                  |
| IP RATING                                | IP66                                               |
| IK RATING                                | IK06                                               |
| INPUT VOLTAGE                            | 230V 50Hz                                          |
| SWITCH TYPE                              | Single Pole                                        |
| EARTH TERMINAL                           | Yes                                                |
| NEON INDICATOR                           | Yes                                                |
| LOAD/MAX. LOAD                           | 13A                                                |
| TERMINAL CAPACITY                        | Max. 2.5mm² per terminal                           |
| BUILT-IN TECHNOLOGY                      | Remote Controlled                                  |
| BATTERY REQUIRED                         | Requires 1 x 1.5V AAA battery                      |
| WARRANTY                                 | 2year(s)                                           |
| MANUFACTURED IN ACCORDANCE WITH          | EN 60669-2-1, EN 61058-1, EN 62479                 |
| ORIGIN OF MANUFACTURE                    | China                                              |
| DECLARATION OF CONFORMITY (HELD ON FILE) | Yes                                                |
| EAN                                      | 5055559195757                                      |