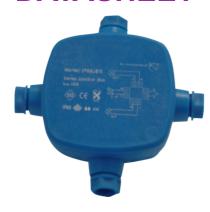

## **IP68JBS**

IP68 48V 20W Junction Box for Series Wiring

www.mlaccessories.co.uk

| MLA PART CODE                            | IP68JBS                                      |
|------------------------------------------|----------------------------------------------|
| DESCRIPTION                              | IP68 48V 20W Junction Box for Series Wiring  |
| FINISH                                   | Blue & Grey                                  |
| DIMENSIONS (MM)                          | Height - 95<br>Width - 95<br>Projection - 30 |
| CONSTRUCTION                             | Construction - Polycarbonate                 |
| CLASS                                    | III                                          |
| IP RATING                                | IP68                                         |
| INPUT VOLTAGE                            | 12/24V                                       |
| LOAD/MAX. LOAD                           | 5A                                           |
| WARRANTY                                 | 1year(s)                                     |
| ORIGIN OF MANUFACTURE                    | China                                        |
| DECLARATION OF CONFORMITY (HELD ON FILE) | Yes                                          |
| EAN                                      | 5055559112952                                |