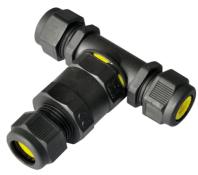

## **JB003**

IP68 16A 3-Way Cable Connector (3-Pole)

www.mlaccessories.co.uk

| MLA PART CODE                            | JB003                                                      |
|------------------------------------------|------------------------------------------------------------|
| DESCRIPTION                              | IP68 16A 3-Way Cable Connector (3-Pole)                    |
| FINISH                                   | Black                                                      |
| DIMENSIONS (MM)                          | Diameter - 32<br>Length - 94<br>Width - 82                 |
| CONSTRUCTION                             | Construction - PA99 UL94-V0<br>Construction 2 - & silicone |
| IP RATING                                | IP68                                                       |
| LOAD/MAX. LOAD                           | 16A, 450V                                                  |
| TERMINAL CAPACITY                        | 2 x 1.0mm <sup>2</sup> or 2 x 1.5mm <sup>2</sup>           |
| FUNCTION                                 | Operating temp30°C~60°C                                    |
| WARRANTY                                 | 2year(s)                                                   |
| MANUFACTURED IN ACCORDANCE WITH          | EN 60998-1, EN 60998-2-1, EN 62444                         |
| ORIGIN OF MANUFACTURE                    | China                                                      |
| DECLARATION OF CONFORMITY (HELD ON FILE) | Yes                                                        |
| EAN                                      | 5055559193081                                              |
| Date Created: 03/04/2023 14:22           |                                                            |