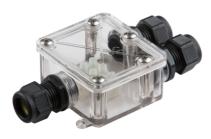

## **JB004**

## **IP68 16A Weatherproof Connector Box**

www.mlaccessories.co.uk

| MLA PART CODE                            | JB004                                             |
|------------------------------------------|---------------------------------------------------|
| DESCRIPTION                              | IP68 16A Weatherproof Connector Box               |
| NET WEIGHT (KG)                          | 0.147                                             |
| FINISH                                   | Clear                                             |
| DIMENSIONS (MM)                          | Length - 121<br>Width - 72<br>Projection - 35     |
| CONSTRUCTION                             | Construction - Polycarbonate                      |
| IP RATING                                | IP68                                              |
| LOAD/MAX. LOAD                           | 16A, 450V                                         |
| TERMINAL CAPACITY                        | 2 x 2.5mm² or 1 x 4.0mm²                          |
| ADDITIONAL FEATURES                      | H07-RNF Cable Min. 3G x 0.75mm² Max. 3G x 4.0mm², |
| FUNCTION                                 | Operating temp30°C~50°C                           |
| WARRANTY                                 | 2year(s)                                          |
| MANUFACTURED IN ACCORDANCE WITH          | EN 60670-1, EN 60670-22                           |
| ORIGIN OF MANUFACTURE                    | China                                             |
| DECLARATION OF CONFORMITY (HELD ON FILE) | Yes                                               |
| EAN                                      | 5055559193104                                     |