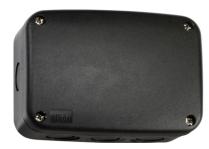

## **DATASHEET**

JB008BK
IP66 Outdoor Enclosure , medium - Black

www.mlaccessories.co.uk

| MLA PART CODE                            | JB008BK                                       |
|------------------------------------------|-----------------------------------------------|
| DESCRIPTION                              | IP66 Outdoor Enclosure , medium - Black       |
| NET WEIGHT (KG)                          | 0.134                                         |
| FINISH                                   | Black                                         |
| DIMENSIONS (MM)                          | Height - 86<br>Width - 125<br>Projection - 62 |
| CONSTRUCTION                             | Construction - Polycarbonate                  |
| CLASS                                    | II                                            |
| IP RATING                                | IP66                                          |
| IK RATING                                | IK06                                          |
| CABLE ENTRY (MM)                         | 9 x 20                                        |
| WARRANTY                                 | 2year(s)                                      |
| MANUFACTURED IN ACCORDANCE WITH          | BS EN 62208                                   |
| ORIGIN OF MANUFACTURE                    | China                                         |
| DECLARATION OF CONFORMITY (HELD ON FILE) | Yes                                           |
| EAN                                      | 5056270807325                                 |