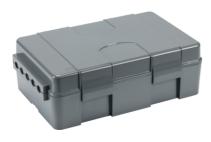

## **JB55**

IP55 Weatherproof Garden box - grey

www.mlaccessories.co.uk

| MLA PART CODE                            | JB55                                            |
|------------------------------------------|-------------------------------------------------|
| DESCRIPTION                              | IP55 Weatherproof Garden box - grey             |
| NET WEIGHT (KG)                          | 1.05                                            |
| FINISH                                   | Grey                                            |
| DIMENSIONS (MM)                          | Height - 334<br>Width - 220<br>Projection - 116 |
| CONSTRUCTION                             | Construction - Polycarbonate                    |
| CLASS                                    | II                                              |
| IP RATING                                | IP55                                            |
| IK RATING                                | IK06                                            |
| WARRANTY                                 | 2year(s)                                        |
| MANUFACTURED IN ACCORDANCE WITH          | BS EN 60670, BS EN 60529                        |
| ORIGIN OF MANUFACTURE                    | China                                           |
| DECLARATION OF CONFORMITY (HELD ON FILE) | Yes                                             |
| EAN                                      | 5056270809855                                   |