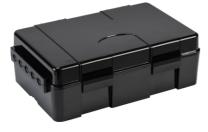

## **JB55BK**

IP55 Weatherproof Garden box - black

www.mlaccessories.co.uk

| MLA PART CODE                            | JB55BK                                          |
|------------------------------------------|-------------------------------------------------|
| DESCRIPTION                              | IP55 Weatherproof Garden box - black            |
| NET WEIGHT (KG)                          | 1.05                                            |
| FINISH                                   | Black                                           |
| DIMENSIONS (MM)                          | Height - 334<br>Width - 220<br>Projection - 116 |
| CONSTRUCTION                             | Construction - Polycarbonate                    |
| CLASS                                    | II                                              |
| IP RATING                                | IP55                                            |
| IK RATING                                | IK06                                            |
| WARRANTY                                 | 2year(s)                                        |
| MANUFACTURED IN ACCORDANCE WITH          | BS EN 60670, BS EN 60529                        |
| ORIGIN OF MANUFACTURE                    | China                                           |
| DECLARATION OF CONFORMITY (HELD ON FILE) | Yes                                             |
| EAN                                      | 5056270809862                                   |
| Date Created: 03/01/2023 13:28           |                                                 |