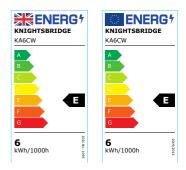

#### **KA6CW**

### KARA 230V IP20 6W LED Recessed Panel - 4000K

www.mlaccessories.co.uk

| MLA PART CODE                 | KA6CW                                                                             |
|-------------------------------|-----------------------------------------------------------------------------------|
| DESCRIPTION                   | KARA 230V IP20 6W LED Recessed Panel - 4000K                                      |
| NET WEIGHT (KG)               | 0.216                                                                             |
| FINISH                        | White                                                                             |
| DIFFUSER                      | Opal                                                                              |
| DIMENSIONS (MM)               | Diameter - 149<br>Base Diameter - 133<br>Recessed Depth - 24<br>Minimum Void - 75 |
| CUT-OUT (MM)                  | Cut-out Diameter - 135                                                            |
| CONSTRUCTION                  | Construction - Polycarbonate                                                      |
| CLASS                         | II                                                                                |
| IP RATING                     | IP20                                                                              |
| WATTAGE (W)                   | 6                                                                                 |
| LAMP TECHNOLOGY               | SMD LED                                                                           |
| LAMP INCLUDED                 | Yes                                                                               |
| LUMENS (LM)                   | 550                                                                               |
| LUMENS LIGHT SOURCE ONLY (LM) | 765                                                                               |
| LUMEN TOLERANCE               | 5%                                                                                |
| EFFICACY (LM/W)               | 124.17                                                                            |
| CIRCUIT WATTAGE (W)           | 6.16                                                                              |
| ССТ                           | 4000K                                                                             |
| LIGHT COLOUR                  | Cool White                                                                        |
| CRI                           | >80                                                                               |
| SDCM                          | <6                                                                                |
| RUNNING CURRENT (A)           | 0.037                                                                             |
| SVM                           | 0.023                                                                             |
| PST-LM                        | 0.094                                                                             |
| BEAM ANGLE (DEGREES)          | 110                                                                               |
| LIFE SPAN (HRS)               | 30,000                                                                            |