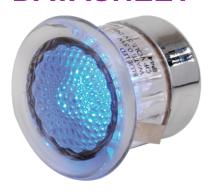

## KIT3B

IP44 Clear LED Kit 4 x 0.5W Blue LEDs

www.mlaccessories.co.uk

| MLA PART CODE                            | KIT3B                                                                       |
|------------------------------------------|-----------------------------------------------------------------------------|
| DESCRIPTION                              | IP44 Clear LED Kit 4 x 0.5W Blue LEDs                                       |
| DIMENSIONS (MM)                          | Diameter - 37<br>Projection - 3<br>Recessed Depth - 30<br>Minimum Void - 45 |
| CUT-OUT (MM)                             | Cut-out Diameter - 30                                                       |
| CONSTRUCTION                             | Construction - Polycarbonate                                                |
| CLASS                                    | II                                                                          |
| IP RATING                                | IP44                                                                        |
| LAMP TECHNOLOGY                          | LED                                                                         |
| LAMP INCLUDED                            | Yes                                                                         |
| LIGHT COLOUR                             | Blue                                                                        |
| DIMMABLE                                 | No                                                                          |
| INPUT VOLTAGE                            | 230V 50Hz                                                                   |
| CABLE TYPE                               | 2wire 300v 22AWG                                                            |
| WARRANTY                                 | 1year(s)                                                                    |
| MANUFACTURED IN ACCORDANCE WITH          | BS EN 60598                                                                 |
| ORIGIN OF MANUFACTURE                    | China                                                                       |
| DECLARATION OF CONFORMITY (HELD ON FILE) | Yes                                                                         |
| EAN                                      | 5055559113270                                                               |