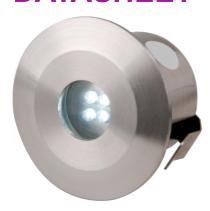

## KIT4W

## IP44 Stainless Steel LED Kit 4 x 0.5W White LEDs

www.mlaccessories.co.uk

| MLA PART CODE                            | KIT4W                                                     |
|------------------------------------------|-----------------------------------------------------------|
| DESCRIPTION                              | IP44 Stainless Steel LED Kit 4 x 0.5W White LEDs          |
| FINISH                                   | Stainless Steel                                           |
| DIMENSIONS (MM)                          | Diameter - 45<br>Recessed Depth - 30<br>Minimum Void - 45 |
| CUT-OUT (MM)                             | Cut-out Diameter - 38                                     |
| CONSTRUCTION                             | Construction - 304 Stainless steel                        |
| CLASS                                    | II                                                        |
| IP RATING                                | IP44                                                      |
| WATTAGE (W)                              | 1                                                         |
| LAMP TECHNOLOGY                          | LED                                                       |
| LAMP INCLUDED                            | Yes                                                       |
| LUMENS (LM)                              | 30                                                        |
| LUMEN TOLERANCE                          | 5%                                                        |
| EFFICACY (LM/W)                          | 22.18                                                     |
| CIRCUIT WATTAGE (W)                      | 1.3                                                       |
| ССТ                                      | 6000K                                                     |
| LIGHT COLOUR                             | Daylight                                                  |
| RUNNING CURRENT (A)                      | 0.014                                                     |
| DIMMABLE                                 | No                                                        |
| OPERATING TEMPERATURE                    | 35°C                                                      |
| INPUT VOLTAGE                            | 230V 50Hz                                                 |
| SECONDARY VOLTAGE                        | 12V                                                       |
| CABLE TYPE                               | 2wire 300v 22AWG.                                         |
| WARRANTY                                 | 1year(s)                                                  |
| MANUFACTURED IN ACCORDANCE WITH          | BS EN 60598                                               |
| ORIGIN OF MANUFACTURE                    | China                                                     |
| DECLARATION OF CONFORMITY (HELD ON FILE) | Yes                                                       |
| EAN                                      | 5055559120964                                             |