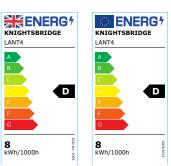

#### 230V IP54 LED Half Wall Lantern with PIR

www.mlaccessories.co.uk

| MLA PART CODE                 | LANT4                                          |
|-------------------------------|------------------------------------------------|
| DESCRIPTION                   | 230V IP54 LED Half Wall Lantern with PIR       |
| NET WEIGHT (KG)               | 0.56                                           |
| FINISH                        | Black                                          |
| DIFFUSER                      | Opal                                           |
| DIMENSIONS (MM)               | Height - 362<br>Width - 175<br>Projection - 99 |
| CONSTRUCTION                  | Construction - Polycarbonate                   |
| CLASS                         | II                                             |
| IP RATING                     | IP54                                           |
| WATTAGE (W)                   | 8                                              |
| LAMP TECHNOLOGY               | LED                                            |
| LAMP INCLUDED                 | Yes                                            |
| LUMENS (LM)                   | 440                                            |
| LUMENS LIGHT SOURCE ONLY (LM) | 940                                            |
| LUMEN TOLERANCE               | 5%                                             |
| EFFICACY (LM/W)               | 124                                            |
| CIRCUIT WATTAGE (W)           | 7.6                                            |
| сст                           | 4000K                                          |
| LIGHT COLOUR                  | Cool White                                     |
| CRI                           | >80                                            |
| SDCM                          | <6                                             |
| RUNNING CURRENT (A)           | 0.064                                          |
| DISPLACEMENT FACTOR           | >0.7                                           |
| SVM                           | 0.001                                          |
| PST-LM                        | 0.059                                          |
| BEAM ANGLE (DEGREES)          | 225                                            |
| LIFE SPAN (HRS)               | 30,000                                         |
| L70B50 LIFESPAN (HRS)         | 60,000                                         |