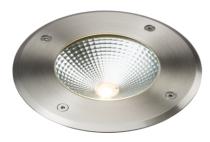

## LDGL9

230V IP65 9W LED Stainless Steel Recessed Ground Light 3000K

www.mlaccessories.co.uk

| MLA PART CODE                 | LDGL9                                                        |
|-------------------------------|--------------------------------------------------------------|
| DESCRIPTION                   | 230V IP65 9W LED Stainless Steel Recessed Ground Light 3000K |
| NET WEIGHT (KG)               | 1.17                                                         |
| FINISH                        | Stainless Steel                                              |
| DIFFUSER                      | Clear                                                        |
| DIMENSIONS (MM)               | Diameter - 160<br>Projection - 4<br>Recessed Depth - 88      |
| CUT-OUT (MM)                  | Cut-out Diameter - 138<br>Cut-out with Sleeve - 144          |
| CONSTRUCTION                  | Construction - 304 Stainless steel                           |
| CLASS                         | I                                                            |
| IP RATING                     | IP65                                                         |
| WATTAGE (W)                   | 9                                                            |
| LAMP TECHNOLOGY               | CoB LED                                                      |
| LAMP INCLUDED                 | Yes                                                          |
| LUMENS (LM)                   | 610                                                          |
| LUMENS LIGHT SOURCE ONLY (LM) | 655                                                          |
| LUMEN TOLERANCE               | 5%                                                           |
| EFFICACY (LM/W)               | 77.61                                                        |
| CIRCUIT WATTAGE (W)           | 8.5                                                          |
| сст                           | 3000K                                                        |
| LIGHT COLOUR                  | Warm White                                                   |
| CRI                           | >80                                                          |
| SDCM                          | <6                                                           |
| RUNNING CURRENT (A)           | 0.067                                                        |
| DISPLACEMENT FACTOR           | >0.9                                                         |
| SVM                           | 0.015                                                        |
| PST-LM                        | 0.22                                                         |