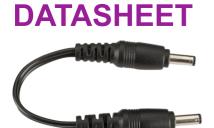

## **LED100**

12/24V DC Linking Power Lead for LED Striplights (100mm)

www.mlaccessories.co.uk

| MLA PART CODE                            | LED100                                                   |
|------------------------------------------|----------------------------------------------------------|
| DESCRIPTION                              | 12/24V DC Linking Power Lead for LED Striplights (100mm) |
| NET WEIGHT (KG)                          | 0.005                                                    |
| DIMENSIONS (MM)                          | Length - 100                                             |
| INPUT VOLTAGE                            | 12/24V                                                   |
| SECONDARY VOLTAGE                        | 12/24V                                                   |
| WARRANTY                                 | 1year(s)                                                 |
| MANUFACTURED IN ACCORDANCE WITH          | BS EN 60598                                              |
| ORIGIN OF MANUFACTURE                    | China                                                    |
| DECLARATION OF CONFORMITY (HELD ON FILE) | Yes                                                      |
| EAN                                      | 5055559130239                                            |