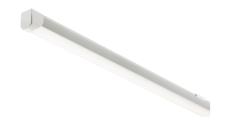

## LEDBAT26

230V 25W 1768mm (6ft) LED Batten

www.mlaccessories.co.uk

| MLA PART CODE                 | LEDBAT26                                                  |
|-------------------------------|-----------------------------------------------------------|
| DESCRIPTION                   | 230V 25W 1768mm (6ft) LED Batten                          |
| NET WEIGHT (KG)               | 0.48                                                      |
| FINISH                        | Matt Silver                                               |
| DIFFUSER                      | Opal                                                      |
| DIMENSIONS (MM)               | Length - 1768<br>Width - 30<br>Projection - 45            |
| CONSTRUCTION                  | Construction - Aluminium Construction 2 - & polycarbonate |
| CLASS                         | II                                                        |
| IP RATING                     | IP20                                                      |
| WATTAGE (W)                   | 25                                                        |
| LAMP TECHNOLOGY               | LED                                                       |
| LAMP INCLUDED                 | Yes                                                       |
| LUMENS (LM)                   | 2700                                                      |
| LUMENS LIGHT SOURCE ONLY (LM) | 3670                                                      |
| LUMEN TOLERANCE               | 5%                                                        |
| EFFICACY (LM/W)               | 153.69                                                    |
| CIRCUIT WATTAGE (W)           | 23.89                                                     |
| ССТ                           | 4000K                                                     |
| LIGHT COLOUR                  | Cool White                                                |
| CRI                           | >80                                                       |
| SDCM                          | <6                                                        |
| RUNNING CURRENT (A)           | 0.197                                                     |
| DISPLACEMENT FACTOR           | >0.9                                                      |
| SVM                           | 0                                                         |
| PST-LM                        | 0                                                         |
| BEAM ANGLE (DEGREES)          | 120                                                       |
| LIFE SPAN (HRS)               | 30,000                                                    |