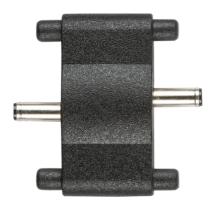

## **LEDFCON**

**24V DC PVC Connector for LED Linkable Flat Striplights** 

www.mlaccessories.co.uk

| MLA PART CODE                            | LEDFCON                                                |
|------------------------------------------|--------------------------------------------------------|
| DESCRIPTION                              | 24V DC PVC Connector for LED Linkable Flat Striplights |
| NET WEIGHT (KG)                          | 0.006                                                  |
| DIMENSIONS (MM)                          | Length - 33<br>Width - 33<br>Projection - 9            |
| CONSTRUCTION                             | Construction - PVC                                     |
| CLASS                                    | III                                                    |
| IP RATING                                | IP20                                                   |
| INPUT VOLTAGE                            | 24V DC                                                 |
| SECONDARY VOLTAGE                        | 24V                                                    |
| WARRANTY                                 | 1year(s)                                               |
| MANUFACTURED IN ACCORDANCE WITH          | BS EN 60598                                            |
| ORIGIN OF MANUFACTURE                    | China                                                  |
| DECLARATION OF CONFORMITY (HELD ON FILE) | Yes                                                    |
| EAN                                      | 5055559103219                                          |