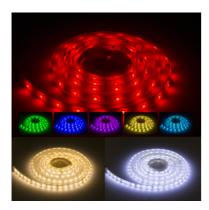

## LEDFIPRGBW 24V IP68 RGBW LED Flex (5 metres)

www.mlaccessories.co.uk

| MLA PART CODE                            | LEDFIPRGBW                                        |
|------------------------------------------|---------------------------------------------------|
| DESCRIPTION                              | 24V IP68 RGBW LED Flex (5 metres)                 |
| NET WEIGHT (KG)                          | 0.87                                              |
| DIMENSIONS (MM)                          | Length - 5015<br>Width - 14.5<br>Projection - 4.5 |
| CONSTRUCTION                             | Construction - Silicone                           |
| CLASS                                    | III                                               |
| IP RATING                                | IP68                                              |
| WATTAGE (W)                              | 9                                                 |
| LAMP TECHNOLOGY                          | SMD LED                                           |
| LAMP INCLUDED                            | Yes                                               |
| LIGHT COLOUR                             | RGBW                                              |
| LIFE SPAN (HRS)                          | 25,000                                            |
| DIMMABLE                                 | Driver dependent                                  |
| INPUT VOLTAGE                            | 24V DC                                            |
| CABLE LENGTH (M)                         | 0.15                                              |
| DRIVER                                   | DRIVER TYPE - Constant Voltage                    |
| WARRANTY                                 | 3year(s)                                          |
| MANUFACTURED IN ACCORDANCE WITH          | BS EN 60598                                       |
| ORIGIN OF MANUFACTURE                    | China                                             |
| DECLARATION OF CONFORMITY (HELD ON FILE) | Yes                                               |
| EAN                                      | 5055832978626                                     |
| D 1 0 1 1 00/04/0000 40 44               |                                                   |