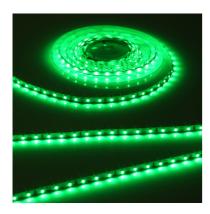

## **DATASHEET**

LEDFN12G
12V IP20 LED Flex Green (5 metres)

www.mlaccessories.co.uk

| MLA PART CODE                            | LEDFN12G                                     |
|------------------------------------------|----------------------------------------------|
| DESCRIPTION                              | 12V IP20 LED Flex Green (5 metres)           |
| NET WEIGHT (KG)                          | 0.09                                         |
| DIMENSIONS (MM)                          | Length - 5015<br>Width - 8<br>Projection - 2 |
| CLASS                                    | III                                          |
| IP RATING                                | IP20                                         |
| WATTAGE (W)                              | 4.8                                          |
| LAMP TECHNOLOGY                          | SMD LED                                      |
| LAMP INCLUDED                            | Yes                                          |
| LIGHT COLOUR                             | Green                                        |
| LIFE SPAN (HRS)                          | 25,000                                       |
| DIMMABLE                                 | Driver dependent                             |
| INPUT VOLTAGE                            | 12V DC                                       |
| CABLE LENGTH (M)                         | 0.15                                         |
| DRIVER                                   | DRIVER TYPE - Constant Voltage               |
| WARRANTY                                 | 3year(s)                                     |
| MANUFACTURED IN ACCORDANCE WITH          | BS EN 60598                                  |
| ORIGIN OF MANUFACTURE                    | China                                        |
| DECLARATION OF CONFORMITY (HELD ON FILE) | Yes                                          |
| EAN                                      | 5055832982272                                |