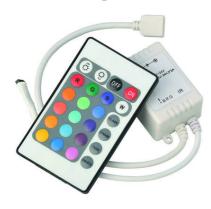

## LEDFR4

12V / 24V IR Controller and Remote - RGB

www.mlaccessories.co.uk

| MLA PART CODE                            | LEDFR4                                   |
|------------------------------------------|------------------------------------------|
| DESCRIPTION                              | 12V / 24V IR Controller and Remote - RGB |
| NET WEIGHT (KG)                          | 0.05                                     |
| FINISH                                   | White                                    |
| DIMENSIONS (MM)                          | Length - 56<br>Height - 21<br>Width - 35 |
| CONSTRUCTION                             | Construction - Polycarbonate             |
| CLASS                                    | III                                      |
| IP RATING                                | IP20                                     |
| INPUT VOLTAGE                            | 12/24V                                   |
| SECONDARY VOLTAGE                        | 12/24V                                   |
| LOAD/MAX. LOAD                           | 72W / 144W                               |
| WIRELESS RANGE                           | 8                                        |
| BATTERY INCLUDED                         | Yes                                      |
| WARRANTY                                 | 1year(s)                                 |
| MANUFACTURED IN ACCORDANCE WITH          | BS EN 62479                              |
| ORIGIN OF MANUFACTURE                    | China                                    |
| DECLARATION OF CONFORMITY (HELD ON FILE) | Yes                                      |
| EAN                                      | 5055832981954                            |