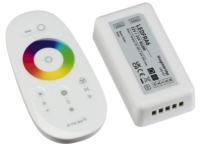

## **LEDFRA6**

12V / 24V RF Touch Controller and Remote - RGBW

www.mlaccessories.co.uk

| MLA PART CODE                            | LEDFRA6                                         |
|------------------------------------------|-------------------------------------------------|
| DESCRIPTION                              | 12V / 24V RF Touch Controller and Remote - RGBW |
| NET WEIGHT (KG)                          | 0.12                                            |
| FINISH                                   | White                                           |
| DIMENSIONS (MM)                          | Length - 85<br>Height - 23<br>Width - 45        |
| CONSTRUCTION                             | Construction - Polycarbonate                    |
| CLASS                                    | III                                             |
| IP RATING                                | IP20                                            |
| INPUT VOLTAGE                            | 12/24V                                          |
| SECONDARY VOLTAGE                        | 12/24V                                          |
| LOAD/MAX. LOAD                           | 288W / 576W                                     |
| BUILT-IN TECHNOLOGY                      | Remote Controlled                               |
| WIRELESS RANGE                           | 30                                              |
| BATTERY INCLUDED                         | No                                              |
| BATTERY REQUIRED                         | 2 x AAA                                         |
| STANDBY POWER                            | 0.01W                                           |
| WARRANTY                                 | 1year(s)                                        |
| ORIGIN OF MANUFACTURE                    | China                                           |
| DECLARATION OF CONFORMITY (HELD ON FILE) | Yes                                             |
| EAN                                      | 5056270871579                                   |
| Date Created: 03/04/2023 13:50           |                                                 |