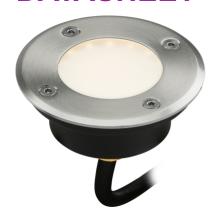

### 230V IP65 1.7W LED Ground/ Deck Light - 3000K

www.mlaccessories.co.uk

| MLA PART CODE       | LEDM09WW                                                                              |
|---------------------|---------------------------------------------------------------------------------------|
| DESCRIPTION         | 230V IP65 1.7W LED Ground/ Deck Light - 3000K                                         |
| NET WEIGHT (KG)     | 0.36                                                                                  |
| FINISH              | Stainless Steel                                                                       |
| DIFFUSER            | Opal                                                                                  |
| DIMENSIONS (MM)     | Diameter - 80 Projection - 3 Base Height - 44 Overall Height - 51 Recessed Depth - 48 |
| CUT-OUT (MM)        | Cut-out Diameter - 75<br>Cut-out with Sleeve - 77                                     |
| CONSTRUCTION        | Construction - 316 Stainless steel<br>Construction 2 - & die-cast aluminium           |
| CLASS               | I                                                                                     |
| IP RATING           | IP65                                                                                  |
| WATTAGE (W)         | 1.7                                                                                   |
| LAMP TECHNOLOGY     | LED                                                                                   |
| LAMP INCLUDED       | Yes                                                                                   |
| LUMENS (LM)         | 90                                                                                    |
| LUMEN TOLERANCE     | 5%                                                                                    |
| EFFICACY (LM/W)     | 47.54                                                                                 |
| CIRCUIT WATTAGE (W) | 1.9                                                                                   |
| ССТ                 | 3000K                                                                                 |
| LIGHT COLOUR        | Warm White                                                                            |
| CRI                 | >80                                                                                   |
| SDCM                | <6                                                                                    |
| RUNNING CURRENT (A) | 0.01                                                                                  |
| DISPLACEMENT FACTOR | >0.9                                                                                  |
| SVM                 | 0.032                                                                                 |
| PST-LM              | 0.577                                                                                 |