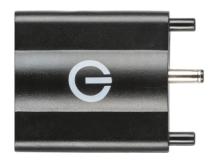

## LEDTD1

24V DC IP20 Touch Dimmer for LED Linkable Flat Striplights

www.mlaccessories.co.uk

| MLA PART CODE                            | LEDTD1                                                     |
|------------------------------------------|------------------------------------------------------------|
| DESCRIPTION                              | 24V DC IP20 Touch Dimmer for LED Linkable Flat Striplights |
| NET WEIGHT (KG)                          | 0.007                                                      |
| FINISH                                   | Black                                                      |
| DIMENSIONS (MM)                          | Length - 44<br>Width - 33<br>Projection - 8                |
| CLASS                                    | III                                                        |
| IP RATING                                | IP20                                                       |
| INPUT VOLTAGE                            | 24V DC                                                     |
| SECONDARY VOLTAGE                        | 24V                                                        |
| WARRANTY                                 | 3year(s)                                                   |
| MANUFACTURED IN ACCORDANCE WITH          | BS EN 60598                                                |
| ORIGIN OF MANUFACTURE                    | China                                                      |
| DECLARATION OF CONFORMITY (HELD ON FILE) | Yes                                                        |
| EAN                                      | 5055559192121                                              |