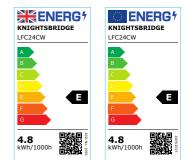

## LFC24CW

www.mlaccessories.co.uk

| MLA PART CODE                            | LFC24CW                                         |
|------------------------------------------|-------------------------------------------------|
| DESCRIPTION                              | 24V IP20 LED Flex Cool White 4000K (50 metres)  |
| NET WEIGHT (KG)                          | 0.45                                            |
| DIMENSIONS (MM)                          | Length - 50000<br>Width - 8<br>Projection - 1.2 |
| CLASS                                    | III                                             |
| IP RATING                                | IP20                                            |
| WATTAGE (W)                              | 4.8                                             |
| LAMP TECHNOLOGY                          | LED                                             |
| LAMP INCLUDED                            | Yes                                             |
| LUMENS (LM)                              | 525                                             |
| LUMEN TOLERANCE                          | 5%                                              |
| EFFICACY (LM/W)                          | 112.6                                           |
| CIRCUIT WATTAGE (W)                      | 4.6                                             |
| ССТ                                      | 4000K                                           |
| LIGHT COLOUR                             | Cool White                                      |
| CRI                                      | >80                                             |
| SDCM                                     | <6                                              |
| BEAM ANGLE (DEGREES)                     | 120                                             |
| LIFE SPAN (HRS)                          | 35,000                                          |
| L70B50 LIFESPAN (HRS)                    | 54000                                           |
| DIMMABLE                                 | Driver dependent                                |
| OPERATING TEMPERATURE                    | -20~45°C                                        |
| INPUT VOLTAGE                            | 24V DC                                          |
| WARRANTY                                 | 3year(s)                                        |
| ORIGIN OF MANUFACTURE                    | China                                           |
| DECLARATION OF CONFORMITY (HELD ON FILE) | Yes                                             |
| EAN                                      | 5056270822175                                   |