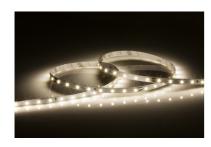

## LFC24CW1M

24V IP20 LED Flex Cool White 4000K (1 metre)

www.mlaccessories.co.uk

| MLA PART CODE                            | LFC24CW1M                                      |
|------------------------------------------|------------------------------------------------|
| DESCRIPTION                              | 24V IP20 LED Flex Cool White 4000K (1 metre)   |
| NET WEIGHT (KG)                          | 0.0144                                         |
| DIMENSIONS (MM)                          | Length - 1000<br>Width - 8<br>Projection - 1.2 |
| CLASS                                    | III                                            |
| IP RATING                                | IP20                                           |
| WATTAGE (W)                              | 4.8                                            |
| LAMP TECHNOLOGY                          | LED                                            |
| LAMP INCLUDED                            | Yes                                            |
| LUMENS (LM)                              | 525                                            |
| LUMEN TOLERANCE                          | 5%                                             |
| EFFICACY (LM/W)                          | 112.6                                          |
| CIRCUIT WATTAGE (W)                      | 4.6                                            |
| ССТ                                      | 4000K                                          |
| LIGHT COLOUR                             | Cool White                                     |
| CRI                                      | >80                                            |
| SDCM                                     | <6                                             |
| BEAM ANGLE (DEGREES)                     | 120                                            |
| LIFE SPAN (HRS)                          | 35,000                                         |
| L70B50 LIFESPAN (HRS)                    | 54000                                          |
| DIMMABLE                                 | Driver dependent                               |
| OPERATING TEMPERATURE                    | -20~45°C                                       |
| INPUT VOLTAGE                            | 24V DC                                         |
| WARRANTY                                 | 3year(s)                                       |
| ORIGIN OF MANUFACTURE                    | China                                          |
| DECLARATION OF CONFORMITY (HELD ON FILE) | Yes                                            |
| EAN                                      | 5056270833317                                  |