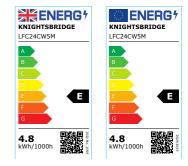

## LFC24CW5M

24V IP20 LED Flex Cool White 4000K (5 metres)

www.mlaccessories.co.uk

| MLA PART CODE                            | LFC24CW5M                                      |
|------------------------------------------|------------------------------------------------|
| DESCRIPTION                              | 24V IP20 LED Flex Cool White 4000K (5 metres)  |
| NET WEIGHT (KG)                          | 0.072                                          |
| DIMENSIONS (MM)                          | Length - 5000<br>Width - 8<br>Projection - 1.2 |
| CLASS                                    | III                                            |
| IP RATING                                | IP20                                           |
| WATTAGE (W)                              | 4.8                                            |
| LAMP TECHNOLOGY                          | LED                                            |
| LAMP INCLUDED                            | Yes                                            |
| LUMENS (LM)                              | 525                                            |
| LUMEN TOLERANCE                          | 5%                                             |
| EFFICACY (LM/W)                          | 112.6                                          |
| CIRCUIT WATTAGE (W)                      | 4.6                                            |
| ССТ                                      | 4000K                                          |
| LIGHT COLOUR                             | Cool White                                     |
| CRI                                      | >80                                            |
| SDCM                                     | <6                                             |
| BEAM ANGLE (DEGREES)                     | 120                                            |
| LIFE SPAN (HRS)                          | 35,000                                         |
| L70B50 LIFESPAN (HRS)                    | 54000                                          |
| DIMMABLE                                 | Driver dependent                               |
| OPERATING TEMPERATURE                    | -20~45°C                                       |
| INPUT VOLTAGE                            | 24V DC                                         |
| WARRANTY                                 | 3year(s)                                       |
| ORIGIN OF MANUFACTURE                    | China                                          |
| DECLARATION OF CONFORMITY (HELD ON FILE) | Yes                                            |
| EAN                                      | 5056270833454                                  |