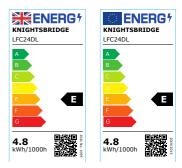

## LFC24DL

24V IP20 LED Flex Daylight 6000K (50 metres)

www.mlaccessories.co.uk

| MLA PART CODE                            | LFC24DL                                         |
|------------------------------------------|-------------------------------------------------|
| DESCRIPTION                              | 24V IP20 LED Flex Daylight 6000K (50 metres)    |
| NET WEIGHT (KG)                          | 0.45                                            |
| DIMENSIONS (MM)                          | Length - 50000<br>Width - 8<br>Projection - 1.2 |
| CLASS                                    | III                                             |
| IP RATING                                | IP20                                            |
| WATTAGE (W)                              | 4.8                                             |
| LAMP TECHNOLOGY                          | LED                                             |
| LAMP INCLUDED                            | Yes                                             |
| LUMENS (LM)                              | 530                                             |
| LUMEN TOLERANCE                          | 5%                                              |
| EFFICACY (LM/W)                          | 113.5                                           |
| CIRCUIT WATTAGE (W)                      | 4.6                                             |
| сст                                      | 6000K                                           |
| LIGHT COLOUR                             | Daylight                                        |
| CRI                                      | >80                                             |
| SDCM                                     | <6                                              |
| BEAM ANGLE (DEGREES)                     | 120                                             |
| LIFE SPAN (HRS)                          | 35,000                                          |
| L70B50 LIFESPAN (HRS)                    | 54000                                           |
| DIMMABLE                                 | Driver dependent                                |
| OPERATING TEMPERATURE                    | -20~45°C                                        |
| INPUT VOLTAGE                            | 24V DC                                          |
| WARRANTY                                 | 3year(s)                                        |
| ORIGIN OF MANUFACTURE                    | China                                           |
| DECLARATION OF CONFORMITY (HELD ON FILE) | Yes                                             |
| EAN                                      | 5056270822199                                   |