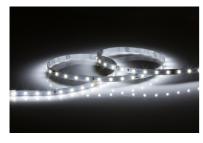

## Knightsbridge

24V IP20 LED Flex Daylight 6000K (3 metres)

## DATASHEET



## LFC24DL3M

www.mlaccessories.co.uk



| MLA PART CODE                            | LFC24DL3M                                      |
|------------------------------------------|------------------------------------------------|
| DESCRIPTION                              | 24V IP20 LED Flex Daylight 6000K (3 metres)    |
| NET WEIGHT (KG)                          | 0.0432                                         |
| DIMENSIONS (MM)                          | Length - 3000<br>Width - 8<br>Projection - 1.2 |
| CLASS                                    | III                                            |
| IP RATING                                | IP20                                           |
| WATTAGE (W)                              | 4.8                                            |
| LAM