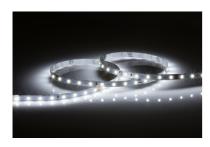

## LFC24DL5M

24V IP20 LED Flex Daylight 6000K (5 metres)

www.mlaccessories.co.uk

| MLA PART CODE                            | LFC24DL5M                                      |
|------------------------------------------|------------------------------------------------|
| DESCRIPTION                              | 24V IP20 LED Flex Daylight 6000K (5 metres)    |
| NET WEIGHT (KG)                          | 0.072                                          |
| DIMENSIONS (MM)                          | Length - 5000<br>Width - 8<br>Projection - 1.2 |
| CLASS                                    | III                                            |
| IP RATING                                | IP20                                           |
| WATTAGE (W)                              | 4.8                                            |
| LAMP TECHNOLOGY                          | LED                                            |
| LAMP INCLUDED                            | Yes                                            |
| LUMENS (LM)                              | 530                                            |
| LUMEN TOLERANCE                          | 5%                                             |
| EFFICACY (LM/W)                          | 113.5                                          |
| CIRCUIT WATTAGE (W)                      | 4.6                                            |
| ССТ                                      | 6000K                                          |
| LIGHT COLOUR                             | Daylight                                       |
| CRI                                      | >80                                            |
| SDCM                                     | <6                                             |
| BEAM ANGLE (DEGREES)                     | 120                                            |
| LIFE SPAN (HRS)                          | 35,000                                         |
| L70B50 LIFESPAN (HRS)                    | 54000                                          |
| DIMMABLE                                 | Driver dependent                               |
| OPERATING TEMPERATURE                    | -20~45°C                                       |
| INPUT VOLTAGE                            | 24V DC                                         |
| WARRANTY                                 | 3year(s)                                       |
| ORIGIN OF MANUFACTURE                    | China                                          |
| DECLARATION OF CONFORMITY (HELD ON FILE) | Yes                                            |
| EAN                                      | 5056270833676                                  |