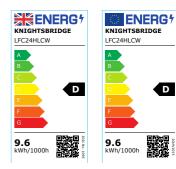

## LFC24HLCW

24V IP20 LED Flex High Lumen 4000K (30 metres)

www.mlaccessories.co.uk

| MLA PART CODE                            | LFC24HLCW                                       |
|------------------------------------------|-------------------------------------------------|
| DESCRIPTION                              | 24V IP20 LED Flex High Lumen 4000K (30 metres)  |
| NET WEIGHT (KG)                          | 0.38                                            |
| DIMENSIONS (MM)                          | Length - 30000<br>Width - 8<br>Projection - 1.2 |
| CLASS                                    | III                                             |
| IP RATING                                | IP20                                            |
| WATTAGE (W)                              | 9.6                                             |
| LAMP TECHNOLOGY                          | LED                                             |
| LAMP INCLUDED                            | Yes                                             |
| LUMENS (LM)                              | 1300                                            |
| LUMEN TOLERANCE                          | 5%                                              |
| EFFICACY (LM/W)                          | 148.6                                           |
| CIRCUIT WATTAGE (W)                      | 8.7                                             |
| ССТ                                      | 4000K                                           |
| LIGHT COLOUR                             | Cool White                                      |
| CRI                                      | >80                                             |
| SDCM                                     | <6                                              |
| BEAM ANGLE (DEGREES)                     | 120                                             |
| LIFE SPAN (HRS)                          | 35,000                                          |
| L70B50 LIFESPAN (HRS)                    | 54000                                           |
| DIMMABLE                                 | Driver dependent                                |
| OPERATING TEMPERATURE                    | -20~45°C                                        |
| INPUT VOLTAGE                            | 24V DC                                          |
| WARRANTY                                 | 3year(s)                                        |
| ORIGIN OF MANUFACTURE                    | China                                           |
| DECLARATION OF CONFORMITY (HELD ON FILE) | Yes                                             |
| EAN                                      | 5056270822328                                   |
| Date Created: 03/04/2023 13:37           |                                                 |