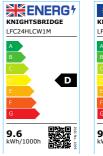

## LFC24HLCW1M

24V IP20 LED Flex High Lumen 4000K (1 metre)

www.mlaccessories.co.uk

| MLA PART CODE                            | LFC24HLCW1M                                    |
|------------------------------------------|------------------------------------------------|
| DESCRIPTION                              | 24V IP20 LED Flex High Lumen 4000K (1 metre)   |
| NET WEIGHT (KG)                          | 0.0127                                         |
| DIMENSIONS (MM)                          | Length - 1000<br>Width - 8<br>Projection - 1.2 |
| CLASS                                    | III                                            |
| IP RATING                                | IP20                                           |
| WATTAGE (W)                              | 9.6                                            |
| LAMP TECHNOLOGY                          | LED                                            |
| LAMP INCLUDED                            | Yes                                            |
| LUMENS (LM)                              | 1300                                           |
| LUMEN TOLERANCE                          | 5%                                             |
| EFFICACY (LM/W)                          | 148.6                                          |
| CIRCUIT WATTAGE (W)                      | 8.7                                            |
| ССТ                                      | 4000K                                          |
| LIGHT COLOUR                             | Cool White                                     |
| CRI                                      | >80                                            |
| SDCM                                     | <6                                             |
| BEAM ANGLE (DEGREES)                     | 120                                            |
| LIFE SPAN (HRS)                          | 35,000                                         |
| L70B50 LIFESPAN (HRS)                    | 54000                                          |
| DIMMABLE                                 | Driver dependent                               |
| OPERATING TEMPERATURE                    | -20~45°C                                       |
| INPUT VOLTAGE                            | 24V DC                                         |
| WARRANTY                                 | 3year(s)                                       |
| ORIGIN OF MANUFACTURE                    | China                                          |
| DECLARATION OF CONFORMITY (HELD ON FILE) | Yes                                            |
| EAN                                      | 5056270839289                                  |