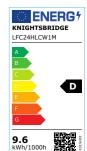

## LFC24HLCW1M

24V IP20 LED Flex High Lumen 4000K (1 metre)

www.mlaccessories.co.uk

| MLA PART CODE                            | LFC24HLCW1M                                    |
|------------------------------------------|------------------------------------------------|
| DESCRIPTION                              | 24V IP20 LED Flex High Lumen 4000K (1 metre)   |
| NET WEIGHT (KG)                          | 0.0127                                         |
| DIMENSIONS (MM)                          | Length - 1000<br>Width - 8<br>Projection - 1.2 |
| CLASS                                    | III                                            |
| IP RATING                                | IP20                                           |
| WATTAGE (W)                              | 9.6                                            |
| LAMP TECHNOLOGY                          | LED                                            |
| LAMP INCLUDED                            | Yes                                            |
| LUMENS (LM)                              | 1300                                           |
| LUMEN TOLERANCE                          | 5%                                             |
| EFFICACY (LM/W)                          | 148.6                                          |
| CIRCUIT WATTAGE (W)                      | 8.7                                            |
| ССТ                                      | 4000K                                          |
| LIGHT COLOUR                             | Cool White                                     |
| CRI                                      | >80                                            |
| SDCM                                     | <6                                             |
| BEAM ANGLE (DEGREES)                     | 120                                            |
| LIFE SPAN (HRS)                          | 35,000                                         |
| L70B50 LIFESPAN (HRS)                    | 54000                                          |
| DIMMABLE                                 | Driver dependent                               |
| OPERATING TEMPERATURE                    | -20~45°C                                       |
| INPUT VOLTAGE                            | 24V DC                                         |
| WARRANTY                                 | 3year(s)                                       |
| ORIGIN OF MANUFACTURE                    | China                                          |
| DECLARATION OF CONFORMITY (HELD ON FILE) | Yes                                            |
| EAN                                      | 5056270839289                                  |