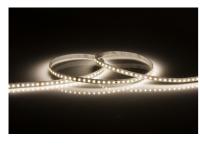

## Knightsbridge

24V IP20 LED Flex High Lumen 4000K (3 metres)

## LFC24HLCW3M

www.mlaccessories.co.uk

| MLA PART CODE                            | LFC24HLCW3M                                    |
|------------------------------------------|------------------------------------------------|
| DESCRIPTION                              | 24V IP20 LED Flex High Lumen 4000K (3 metres)  |
| NET WEIGHT (KG)                          | 0.038                                          |
| DIMENSIONS (MM)                          | Length - 3000<br>Width - 8<br>Projection - 1.2 |
| CLASS                                    | III                                            |
| IP RATING                                | IP20                                           |
| WATTAGE (W)                              | 9.6                                            |
| LAMP TECHNOLOGY                          | LED                                            |
| LAMP INCLUDED                            | Yes                                            |
| LUMENS (LM)                              | 1300                                           |
| LUMEN TOLERANCE                          | 5%                                             |
| EFFICACY (LM/W)                          | 148.6                                          |
| CIRCUIT WATTAGE (W)                      | 8.7                                            |
| сст                                      | 4000K                                          |
| LIGHT COLOUR                             | Cool White                                     |
| CRI                                      | >80                                            |
| SDCM                                     | <6                                             |
| BEAM ANGLE (DEGREES)                     | 120                                            |
| LIFE SPAN (HRS)                          | 35,000                                         |
| L70B50 LIFESPAN (HRS)                    | 54000                                          |
| DIMMABLE                                 | Driver dependent                               |
| OPERATING TEMPERATURE                    | -20~45°C                                       |
| INPUT VOLTAGE                            | 24V DC                                         |
| WARRANTY                                 | 3year(s)                                       |
| ORIGIN OF MANUFACTURE                    | China                                          |
| DECLARATION OF CONFORMITY (HELD ON FILE) | Yes                                            |
| EAN                                      | 5056270839302                                  |