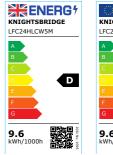

## LFC24HLCW5M

24V IP20 LED Flex High Lumen 4000K (5 metres)

www.mlaccessories.co.uk

| MLA PART CODE                            | LFC24HLCW5M                                    |
|------------------------------------------|------------------------------------------------|
| DESCRIPTION                              | 24V IP20 LED Flex High Lumen 4000K (5 metres)  |
| NET WEIGHT (KG)                          | 0.0635                                         |
| DIMENSIONS (MM)                          | Length - 5000<br>Width - 8<br>Projection - 1.2 |
| CLASS                                    | III                                            |
| IP RATING                                | IP20                                           |
| WATTAGE (W)                              | 9.6                                            |
| LAMP TECHNOLOGY                          | LED                                            |
| LAMP INCLUDED                            | Yes                                            |
| LUMENS (LM)                              | 1300                                           |
| LUMEN TOLERANCE                          | 5%                                             |
| EFFICACY (LM/W)                          | 148.6                                          |
| CIRCUIT WATTAGE (W)                      | 8.7                                            |
| ССТ                                      | 4000K                                          |
| LIGHT COLOUR                             | Cool White                                     |
| CRI                                      | >80                                            |
| SDCM                                     | <6                                             |
| BEAM ANGLE (DEGREES)                     | 120                                            |
| LIFE SPAN (HRS)                          | 35,000                                         |
| L70B50 LIFESPAN (HRS)                    | 54000                                          |
| DIMMABLE                                 | Driver dependent                               |
| OPERATING TEMPERATURE                    | -20~45°C                                       |
| INPUT VOLTAGE                            | 24V DC                                         |
| WARRANTY                                 | 3year(s)                                       |
| ORIGIN OF MANUFACTURE                    | China                                          |
| DECLARATION OF CONFORMITY (HELD ON FILE) | Yes                                            |
| EAN                                      | 5056270839326                                  |
| Data Crasta di 40/40/2022 45:04          |                                                |