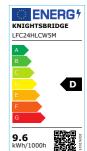

## LFC24HLCW5M

24V IP20 LED Flex High Lumen 4000K (5 metres)

www.mlaccessories.co.uk

| MLA PART CODE                            | LFC24HLCW5M                                    |
|------------------------------------------|------------------------------------------------|
| DESCRIPTION                              | 24V IP20 LED Flex High Lumen 4000K (5 metres)  |
| NET WEIGHT (KG)                          | 0.0635                                         |
| DIMENSIONS (MM)                          | Length - 5000<br>Width - 8<br>Projection - 1.2 |
| CLASS                                    | III                                            |
| IP RATING                                | IP20                                           |
| WATTAGE (W)                              | 9.6                                            |
| LAMP TECHNOLOGY                          | LED                                            |
| LAMP INCLUDED                            | Yes                                            |
| LUMENS (LM)                              | 1300                                           |
| LUMEN TOLERANCE                          | 5%                                             |
| EFFICACY (LM/W)                          | 148.6                                          |
| CIRCUIT WATTAGE (W)                      | 8.7                                            |
| ССТ                                      | 4000K                                          |
| LIGHT COLOUR                             | Cool White                                     |
| CRI                                      | >80                                            |
| SDCM                                     | <6                                             |
| BEAM ANGLE (DEGREES)                     | 120                                            |
| LIFE SPAN (HRS)                          | 35,000                                         |
| L70B50 LIFESPAN (HRS)                    | 54000                                          |
| DIMMABLE                                 | Driver dependent                               |
| OPERATING TEMPERATURE                    | -20~45°C                                       |
| INPUT VOLTAGE                            | 24V DC                                         |
| WARRANTY                                 | 3year(s)                                       |
| ORIGIN OF MANUFACTURE                    | China                                          |
| DECLARATION OF CONFORMITY (HELD ON FILE) | Yes                                            |
| EAN                                      | 5056270839326                                  |
| Data Crasta di 40/40/2022 45:04          |                                                |