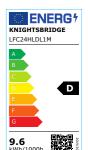

## LFC24HLDL1M

24V IP20 LED Flex High Lumen 6000K (1 metre)

www.mlaccessories.co.uk

| MLA PART CODE                            | LFC24HLDL1M                                    |
|------------------------------------------|------------------------------------------------|
| DESCRIPTION                              | 24V IP20 LED Flex High Lumen 6000K (1 metre)   |
| NET WEIGHT (KG)                          | 0.0127                                         |
| DIMENSIONS (MM)                          | Length - 1000<br>Width - 8<br>Projection - 1.2 |
| CLASS                                    | III                                            |
| IP RATING                                | IP20                                           |
| WATTAGE (W)                              | 9.6                                            |
| LAMP TECHNOLOGY                          | LED                                            |
| LAMP INCLUDED                            | Yes                                            |
| LUMENS (LM)                              | 1250                                           |
| LUMEN TOLERANCE                          | 5%                                             |
| EFFICACY (LM/W)                          | 151.5                                          |
| CIRCUIT WATTAGE (W)                      | 8.2                                            |
| ССТ                                      | 6000K                                          |
| LIGHT COLOUR                             | Daylight                                       |
| CRI                                      | >80                                            |
| SDCM                                     | <6                                             |
| BEAM ANGLE (DEGREES)                     | 120                                            |
| LIFE SPAN (HRS)                          | 35,000                                         |
| L70B50 LIFESPAN (HRS)                    | 54000                                          |
| DIMMABLE                                 | Driver dependent                               |
| OPERATING TEMPERATURE                    | -20~45°C                                       |
| INPUT VOLTAGE                            | 24V DC                                         |
| WARRANTY                                 | 3year(s)                                       |
| ORIGIN OF MANUFACTURE                    | China                                          |
| DECLARATION OF CONFORMITY (HELD ON FILE) | Yes                                            |
| EAN                                      | 5056270839340                                  |