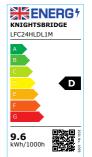

## LFC24HLDL1M

24V IP20 LED Flex High Lumen 6000K (1 metre)

www.mlaccessories.co.uk

| MLA PART CODE                            | LFC24HLDL1M                                    |
|------------------------------------------|------------------------------------------------|
| DESCRIPTION                              | 24V IP20 LED Flex High Lumen 6000K (1 metre)   |
| NET WEIGHT (KG)                          | 0.0127                                         |
| DIMENSIONS (MM)                          | Length - 1000<br>Width - 8<br>Projection - 1.2 |
| CLASS                                    | III                                            |
| IP RATING                                | IP20                                           |
| WATTAGE (W)                              | 9.6                                            |
| LAMP TECHNOLOGY                          | LED                                            |
| LAMP INCLUDED                            | Yes                                            |
| LUMENS (LM)                              | 1250                                           |
| LUMEN TOLERANCE                          | 5%                                             |
| EFFICACY (LM/W)                          | 151.5                                          |
| CIRCUIT WATTAGE (W)                      | 8.2                                            |
| ССТ                                      | 6000K                                          |
| LIGHT COLOUR                             | Daylight                                       |
| CRI                                      | >80                                            |
| SDCM                                     | <6                                             |
| BEAM ANGLE (DEGREES)                     | 120                                            |
| LIFE SPAN (HRS)                          | 35,000                                         |
| L70B50 LIFESPAN (HRS)                    | 54000                                          |
| DIMMABLE                                 | Driver dependent                               |
| OPERATING TEMPERATURE                    | -20~45°C                                       |
| INPUT VOLTAGE                            | 24V DC                                         |
| WARRANTY                                 | 3year(s)                                       |
| ORIGIN OF MANUFACTURE                    | China                                          |
| DECLARATION OF CONFORMITY (HELD ON FILE) | Yes                                            |
| EAN                                      | 5056270839340                                  |