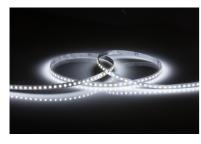

## Knightsbridge

24V IP20 LED Flex High Lumen 6000K (3 metres)

## LFC24HLDL3M

www.mlaccessories.co.uk

| MLA PART CODE                            | LFC24HLDL3M                                    |
|------------------------------------------|------------------------------------------------|
| DESCRIPTION                              | 24V IP20 LED Flex High Lumen 6000K (3 metres)  |
| NET WEIGHT (KG)                          | 0.038                                          |
| DIMENSIONS (MM)                          | Length - 3000<br>Width - 8<br>Projection - 1.2 |
| CLASS                                    | III                                            |
| IP RATING                                | IP20                                           |
| WATTAGE (W)                              | 9.6                                            |
| LAMP TECHNOLOGY                          | LED                                            |
| LAMP INCLUDED                            | Yes                                            |
| LUMENS (LM)                              | 1250                                           |
| LUMEN TOLERANCE                          | 5%                                             |
| EFFICACY (LM/W)                          | 151.5                                          |
| CIRCUIT WATTAGE (W)                      | 8.2                                            |
| ССТ                                      | 6000K                                          |
| LIGHT COLOUR                             | Daylight                                       |
| CRI                                      | >80                                            |
| SDCM                                     | <6                                             |
| BEAM ANGLE (DEGREES)                     | 120                                            |
| LIFE SPAN (HRS)                          | 35,000                                         |
| L70B50 LIFESPAN (HRS)                    | 54000                                          |
| DIMMABLE                                 | Driver dependent                               |
| OPERATING TEMPERATURE                    | -20~45°C                                       |
| INPUT VOLTAGE                            | 24V DC                                         |
| WARRANTY                                 | 3year(s)                                       |
| ORIGIN OF MANUFACTURE                    | China                                          |
| DECLARATION OF CONFORMITY (HELD ON FILE) | Yes                                            |
| EAN                                      | 5056270839364                                  |
|                                          |                                                |