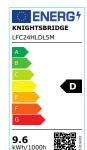

## LFC24HLDL5M

24V IP20 LED Flex High Lumen 6000K (5 metres)

www.mlaccessories.co.uk

| MLA PART CODE                            | LFC24HLDL5M                                    |
|------------------------------------------|------------------------------------------------|
| DESCRIPTION                              | 24V IP20 LED Flex High Lumen 6000K (5 metres)  |
| NET WEIGHT (KG)                          | 0.0635                                         |
| DIMENSIONS (MM)                          | Length - 5000<br>Width - 8<br>Projection - 1.2 |
| CLASS                                    | III                                            |
| IP RATING                                | IP20                                           |
| WATTAGE (W)                              | 9.6                                            |
| LAMP TECHNOLOGY                          | LED                                            |
| LAMP INCLUDED                            | Yes                                            |
| LUMENS (LM)                              | 1250                                           |
| LUMEN TOLERANCE                          | 5%                                             |
| EFFICACY (LM/W)                          | 151.5                                          |
| CIRCUIT WATTAGE (W)                      | 8.2                                            |
| ССТ                                      | 6000K                                          |
| LIGHT COLOUR                             | Daylight                                       |
| CRI                                      | >80                                            |
| SDCM                                     | <6                                             |
| BEAM ANGLE (DEGREES)                     | 120                                            |
| LIFE SPAN (HRS)                          | 35,000                                         |
| L70B50 LIFESPAN (HRS)                    | 54000                                          |
| DIMMABLE                                 | Driver dependent                               |
| OPERATING TEMPERATURE                    | -20~45°C                                       |
| INPUT VOLTAGE                            | 24V DC                                         |
| WARRANTY                                 | 3year(s)                                       |
| ORIGIN OF MANUFACTURE                    | China                                          |
| DECLARATION OF CONFORMITY (HELD ON FILE) | Yes                                            |
| EAN                                      | 5056270839388                                  |
| Data Crasta di 40/40/2022 45:04          |                                                |