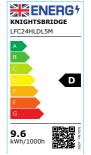

## LFC24HLDL5M

24V IP20 LED Flex High Lumen 6000K (5 metres)

www.mlaccessories.co.uk

| MLA PART CODE                            | LFC24HLDL5M                                    |
|------------------------------------------|------------------------------------------------|
| DESCRIPTION                              | 24V IP20 LED Flex High Lumen 6000K (5 metres)  |
| NET WEIGHT (KG)                          | 0.0635                                         |
| DIMENSIONS (MM)                          | Length - 5000<br>Width - 8<br>Projection - 1.2 |
| CLASS                                    | III                                            |
| IP RATING                                | IP20                                           |
| WATTAGE (W)                              | 9.6                                            |
| LAMP TECHNOLOGY                          | LED                                            |
| LAMP INCLUDED                            | Yes                                            |
| LUMENS (LM)                              | 1250                                           |
| LUMEN TOLERANCE                          | 5%                                             |
| EFFICACY (LM/W)                          | 151.5                                          |
| CIRCUIT WATTAGE (W)                      | 8.2                                            |
| ССТ                                      | 6000K                                          |
| LIGHT COLOUR                             | Daylight                                       |
| CRI                                      | >80                                            |
| SDCM                                     | <6                                             |
| BEAM ANGLE (DEGREES)                     | 120                                            |
| LIFE SPAN (HRS)                          | 35,000                                         |
| L70B50 LIFESPAN (HRS)                    | 54000                                          |
| DIMMABLE                                 | Driver dependent                               |
| OPERATING TEMPERATURE                    | -20~45°C                                       |
| INPUT VOLTAGE                            | 24V DC                                         |
| WARRANTY                                 | 3year(s)                                       |
| ORIGIN OF MANUFACTURE                    | China                                          |
| DECLARATION OF CONFORMITY (HELD ON FILE) | Yes                                            |
| EAN                                      | 5056270839388                                  |
| Data Crasta di 40/40/2022 45:04          |                                                |