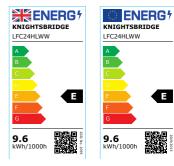

## LFC24HLWW

24V IP20 LED Flex High Lumen 3000K (30 metres)

www.mlaccessories.co.uk

Œ

| MLA PART CODE                            | LFC24HLWW                                       |
|------------------------------------------|-------------------------------------------------|
| DESCRIPTION                              | 24V IP20 LED Flex High Lumen 3000K (30 metres)  |
| NET WEIGHT (KG)                          | 0.38                                            |
| DIMENSIONS (MM)                          | Length - 30000<br>Width - 8<br>Projection - 1.2 |
| CLASS                                    | III                                             |
| IP RATING                                | IP20                                            |
| WATTAGE (W)                              | 9.6                                             |
| LAMP TECHNOLOGY                          | LED                                             |
| LAMP INCLUDED                            | Yes                                             |
| LUMENS (LM)                              | 1260                                            |
| LUMEN TOLERANCE                          | 5%                                              |
| EFFICACY (LM/W)                          | 144                                             |
| CIRCUIT WATTAGE (W)                      | 8.7                                             |
| ССТ                                      | 3000K                                           |
| LIGHT COLOUR                             | Warm White                                      |
| CRI                                      | >80                                             |
| SDCM                                     | <6                                              |
| BEAM ANGLE (DEGREES)                     | 120                                             |
| LIFE SPAN (HRS)                          | 35,000                                          |
| L70B50 LIFESPAN (HRS)                    | 54000                                           |
| DIMMABLE                                 | Driver dependent                                |
| OPERATING TEMPERATURE                    | -20~45°C                                        |
| INPUT VOLTAGE                            | 24V DC                                          |
| WARRANTY                                 | 3year(s)                                        |
| ORIGIN OF MANUFACTURE                    | China                                           |
| DECLARATION OF CONFORMITY (HELD ON FILE) | Yes                                             |
| EAN                                      | 5056270822298                                   |
| Date Created: 03/04/2023 13:37           |                                                 |