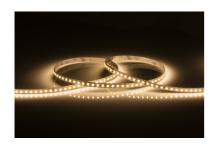

## LFC24HLWW1M

24V IP20 LED Flex High Lumen 3000K (1 metre)

www.mlaccessories.co.uk

| MLA PART CODE                            | LFC24HLWW1M                                    |
|------------------------------------------|------------------------------------------------|
| DESCRIPTION                              | 24V IP20 LED Flex High Lumen 3000K (1 metre)   |
| NET WEIGHT (KG)                          | 0.0127                                         |
| DIMENSIONS (MM)                          | Length - 1000<br>Width - 8<br>Projection - 1.2 |
| CLASS                                    | III                                            |
| IP RATING                                | IP20                                           |
| WATTAGE (W)                              | 9.6                                            |
| LAMP TECHNOLOGY                          | LED                                            |
| LAMP INCLUDED                            | Yes                                            |
| LUMENS (LM)                              | 1260                                           |
| LUMEN TOLERANCE                          | 5%                                             |
| EFFICACY (LM/W)                          | 144                                            |
| CIRCUIT WATTAGE (W)                      | 8.7                                            |
| ССТ                                      | 3000K                                          |
| LIGHT COLOUR                             | Warm White                                     |
| CRI                                      | >80                                            |
| SDCM                                     | <6                                             |
| BEAM ANGLE (DEGREES)                     | 120                                            |
| LIFE SPAN (HRS)                          | 35,000                                         |
| L70B50 LIFESPAN (HRS)                    | 54000                                          |
| DIMMABLE                                 | Driver dependent                               |
| OPERATING TEMPERATURE                    | -20~45°C                                       |
| INPUT VOLTAGE                            | 24V DC                                         |
| WARRANTY                                 | 3year(s)                                       |
| ORIGIN OF MANUFACTURE                    | China                                          |
| DECLARATION OF CONFORMITY (HELD ON FILE) | Yes                                            |
| EAN                                      | 5056270839227                                  |