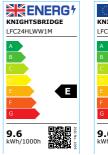

## LFC24HLWW1M

24V IP20 LED Flex High Lumen 3000K (1 metre)

www.mlaccessories.co.uk

| MLA PART CODE                            | LFC24HLWW1M                                    |
|------------------------------------------|------------------------------------------------|
| DESCRIPTION                              | 24V IP20 LED Flex High Lumen 3000K (1 metre)   |
| NET WEIGHT (KG)                          | 0.0127                                         |
| DIMENSIONS (MM)                          | Length - 1000<br>Width - 8<br>Projection - 1.2 |
| CLASS                                    | III                                            |
| IP RATING                                | IP20                                           |
| WATTAGE (W)                              | 9.6                                            |
| LAMP TECHNOLOGY                          | LED                                            |
| LAMP INCLUDED                            | Yes                                            |
| LUMENS (LM)                              | 1260                                           |
| LUMEN TOLERANCE                          | 5%                                             |
| EFFICACY (LM/W)                          | 144                                            |
| CIRCUIT WATTAGE (W)                      | 8.7                                            |
| ССТ                                      | 3000K                                          |
| LIGHT COLOUR                             | Warm White                                     |
| CRI                                      | >80                                            |
| SDCM                                     | <6                                             |
| BEAM ANGLE (DEGREES)                     | 120                                            |
| LIFE SPAN (HRS)                          | 35,000                                         |
| L70B50 LIFESPAN (HRS)                    | 54000                                          |
| DIMMABLE                                 | Driver dependent                               |
| OPERATING TEMPERATURE                    | -20~45°C                                       |
| INPUT VOLTAGE                            | 24V DC                                         |
| WARRANTY                                 | 3year(s)                                       |
| ORIGIN OF MANUFACTURE                    | China                                          |
| DECLARATION OF CONFORMITY (HELD ON FILE) | Yes                                            |
| EAN                                      | 5056270839227                                  |