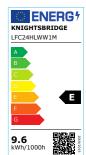

## LFC24HLWW1M

24V IP20 LED Flex High Lumen 3000K (1 metre)

www.mlaccessories.co.uk

| MLA PART CODE                            | LFC24HLWW1M                                    |
|------------------------------------------|------------------------------------------------|
| DESCRIPTION                              | 24V IP20 LED Flex High Lumen 3000K (1 metre)   |
| NET WEIGHT (KG)                          | 0.0127                                         |
| DIMENSIONS (MM)                          | Length - 1000<br>Width - 8<br>Projection - 1.2 |
| CLASS                                    | III                                            |
| IP RATING                                | IP20                                           |
| WATTAGE (W)                              | 9.6                                            |
| LAMP TECHNOLOGY                          | LED                                            |
| LAMP INCLUDED                            | Yes                                            |
| LUMENS (LM)                              | 1260                                           |
| LUMEN TOLERANCE                          | 5%                                             |
| EFFICACY (LM/W)                          | 144                                            |
| CIRCUIT WATTAGE (W)                      | 8.7                                            |
| ССТ                                      | 3000K                                          |
| LIGHT COLOUR                             | Warm White                                     |
| CRI                                      | >80                                            |
| SDCM                                     | <6                                             |
| BEAM ANGLE (DEGREES)                     | 120                                            |
| LIFE SPAN (HRS)                          | 35,000                                         |
| L70B50 LIFESPAN (HRS)                    | 54000                                          |
| DIMMABLE                                 | Driver dependent                               |
| OPERATING TEMPERATURE                    | -20~45°C                                       |
| INPUT VOLTAGE                            | 24V DC                                         |
| WARRANTY                                 | 3year(s)                                       |
| ORIGIN OF MANUFACTURE                    | China                                          |
| DECLARATION OF CONFORMITY (HELD ON FILE) | Yes                                            |
| EAN                                      | 5056270839227                                  |