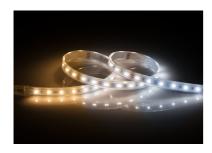

## LFC24IPCCT1M

24V IP67 LED Flex Adjustable CCT (1 metre)

www.mlaccessories.co.uk

| MLA PART CODE                            | LFC24IPCCT1M                                  |
|------------------------------------------|-----------------------------------------------|
| DESCRIPTION                              | 24V IP67 LED Flex Adjustable CCT (1 metre)    |
| NET WEIGHT (KG)                          | 0.049                                         |
| DIMENSIONS (MM)                          | Length - 1000<br>Width - 12<br>Projection - 7 |
| CLASS                                    | III                                           |
| IP RATING                                | IP67                                          |
| WATTAGE (W)                              | 11                                            |
| LAMP TECHNOLOGY                          | LED                                           |
| LAMP INCLUDED                            | Yes                                           |
| LUMENS (LM)                              | 455                                           |
| LUMEN TOLERANCE                          | 5%                                            |
| EFFICACY (LM/W)                          | 88.2                                          |
| CIRCUIT WATTAGE (W)                      | 5.1                                           |
| ССТ                                      | 2700/4000/6000K                               |
| LIGHT COLOUR                             | CCT                                           |
| CRI                                      | >90                                           |
| SDCM                                     | <6                                            |
| BEAM ANGLE (DEGREES)                     | 120                                           |
| LIFE SPAN (HRS)                          | 35,000                                        |
| L70B50 LIFESPAN (HRS)                    | 36000                                         |
| DIMMABLE                                 | Driver dependent                              |
| OPERATING TEMPERATURE                    | -20~45°C                                      |
| INPUT VOLTAGE                            | 24V DC                                        |
| WARRANTY                                 | 3year(s)                                      |
| ORIGIN OF MANUFACTURE                    | China                                         |
| DECLARATION OF CONFORMITY (HELD ON FILE) | Yes                                           |
| EAN                                      | 5056270839760                                 |
| Date Created: 16/10/2023 15:02           |                                               |