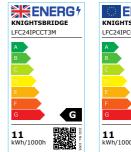

## LFC24IPCCT3M

24V IP67 LED Flex Adjustable CCT (3 metres)

www.mlaccessories.co.uk

| MLA PART CODE                            | LFC24IPCCT3M                                  |
|------------------------------------------|-----------------------------------------------|
| DESCRIPTION                              | 24V IP67 LED Flex Adjustable CCT (3 metres)   |
| NET WEIGHT (KG)                          | 0.147                                         |
| DIMENSIONS (MM)                          | Length - 3000<br>Width - 12<br>Projection - 7 |
| CLASS                                    | III                                           |
| IP RATING                                | IP67                                          |
| WATTAGE (W)                              | 11                                            |
| LAMP TECHNOLOGY                          | LED                                           |
| LAMP INCLUDED                            | Yes                                           |
| LUMENS (LM)                              | 455                                           |
| LUMEN TOLERANCE                          | 5%                                            |
| EFFICACY (LM/W)                          | 88.2                                          |
| CIRCUIT WATTAGE (W)                      | 5.1                                           |
| ССТ                                      | 2700/4000/6000K                               |
| LIGHT COLOUR                             | CCT                                           |
| CRI                                      | >90                                           |
| SDCM                                     | <6                                            |
| BEAM ANGLE (DEGREES)                     | 120                                           |
| LIFE SPAN (HRS)                          | 35,000                                        |
| L70B50 LIFESPAN (HRS)                    | 36000                                         |
| DIMMABLE                                 | Driver dependent                              |
| OPERATING TEMPERATURE                    | -20~45°C                                      |
| INPUT VOLTAGE                            | 24V DC                                        |
| WARRANTY                                 | 3year(s)                                      |
| ORIGIN OF MANUFACTURE                    | China                                         |
| DECLARATION OF CONFORMITY (HELD ON FILE) | Yes                                           |
| EAN                                      | 5056270839784                                 |