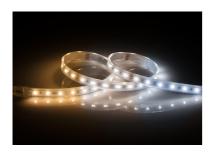

## LFC24IPCCT5M

24V IP67 LED Flex Adjustable CCT (5 metres)

www.mlaccessories.co.uk

| MLA PART CODE                            | LFC24IPCCT5M                                  |
|------------------------------------------|-----------------------------------------------|
| DESCRIPTION                              | 24V IP67 LED Flex Adjustable CCT (5 metres)   |
| NET WEIGHT (KG)                          | 0.245                                         |
| DIMENSIONS (MM)                          | Length - 5000<br>Width - 12<br>Projection - 7 |
| CLASS                                    | III                                           |
| IP RATING                                | IP67                                          |
| WATTAGE (W)                              | 11                                            |
| LAMP TECHNOLOGY                          | LED                                           |
| LAMP INCLUDED                            | Yes                                           |
| LUMENS (LM)                              | 455                                           |
| LUMEN TOLERANCE                          | 5%                                            |
| EFFICACY (LM/W)                          | 88.2                                          |
| CIRCUIT WATTAGE (W)                      | 5.1                                           |
| сст                                      | 2700/4000/6000K                               |
| LIGHT COLOUR                             | CCT                                           |
| CRI                                      | >90                                           |
| SDCM                                     | <6                                            |
| BEAM ANGLE (DEGREES)                     | 120                                           |
| LIFE SPAN (HRS)                          | 35,000                                        |
| L70B50 LIFESPAN (HRS)                    | 36000                                         |
| DIMMABLE                                 | Driver dependent                              |
| OPERATING TEMPERATURE                    | -20~45°C                                      |
| INPUT VOLTAGE                            | 24V DC                                        |
| WARRANTY                                 | 3year(s)                                      |
| ORIGIN OF MANUFACTURE                    | China                                         |
| DECLARATION OF CONFORMITY (HELD ON FILE) | Yes                                           |
| EAN                                      | 5056270839807                                 |