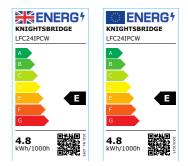

## LFC24IPCW

24V IP67 LED Flex Cool White 4000K (30 metres)

www.mlaccessories.co.uk

| MLA PART CODE                            | LFC24IPCW                                      |
|------------------------------------------|------------------------------------------------|
| DESCRIPTION                              | 24V IP67 LED Flex Cool White 4000K (30 metres) |
| NET WEIGHT (KG)                          | 1.67                                           |
| DIMENSIONS (MM)                          | Length - 30000<br>Width - 10<br>Projection - 7 |
| CLASS                                    | III                                            |
| IP RATING                                | IP67                                           |
| WATTAGE (W)                              | 4.8                                            |
| LAMP TECHNOLOGY                          | LED                                            |
| LAMP INCLUDED                            | Yes                                            |
| LUMENS (LM)                              | 610                                            |
| LUMEN TOLERANCE                          | 5%                                             |
| EFFICACY (LM/W)                          | 143.47                                         |
| CIRCUIT WATTAGE (W)                      | 4.27                                           |
| ССТ                                      | 4000K                                          |
| LIGHT COLOUR                             | Cool White                                     |
| CRI                                      | >80                                            |
| SDCM                                     | <6                                             |
| BEAM ANGLE (DEGREES)                     | 120                                            |
| LIFE SPAN (HRS)                          | 35,000                                         |
| L70B50 LIFESPAN (HRS)                    | 54000                                          |
| DIMMABLE                                 | Driver dependent                               |
| OPERATING TEMPERATURE                    | -20~45°C                                       |
| INPUT VOLTAGE                            | 24V DC                                         |
| WARRANTY                                 | 3year(s)                                       |
| ORIGIN OF MANUFACTURE                    | China                                          |
| DECLARATION OF CONFORMITY (HELD ON FILE) | Yes                                            |
| EAN                                      | 5056270822670                                  |