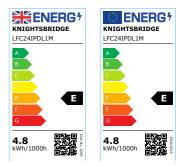

## LFC24IPDL1M

24V IP67 LED Flex Daylight 6000K (1 metre)

www.mlaccessories.co.uk

| MLA PART CODE                            | LFC24IPDL1M                                   |
|------------------------------------------|-----------------------------------------------|
| DESCRIPTION                              | 24V IP67 LED Flex Daylight 6000K (1 metre)    |
| NET WEIGHT (KG)                          | 0.063                                         |
| DIMENSIONS (MM)                          | Length - 1000<br>Width - 10<br>Projection - 7 |
| CLASS                                    | III                                           |
| IP RATING                                | IP67                                          |
| WATTAGE (W)                              | 4.8                                           |
| LAMP TECHNOLOGY                          | LED                                           |
| LAMP INCLUDED                            | Yes                                           |
| LUMENS (LM)                              | 590                                           |
| LUMEN TOLERANCE                          | 5%                                            |
| EFFICACY (LM/W)                          | 137.54                                        |
| CIRCUIT WATTAGE (W)                      | 4.3                                           |
| ССТ                                      | 6000K                                         |
| LIGHT COLOUR                             | Daylight                                      |
| CRI                                      | >80                                           |
| SDCM                                     | <6                                            |
| BEAM ANGLE (DEGREES)                     | 120                                           |
| LIFE SPAN (HRS)                          | 35,000                                        |
| L70B50 LIFESPAN (HRS)                    | 54000                                         |
| DIMMABLE                                 | Driver dependent                              |
| OPERATING TEMPERATURE                    | -20~45°C                                      |
| INPUT VOLTAGE                            | 24V DC                                        |
| WARRANTY                                 | 3year(s)                                      |
| ORIGIN OF MANUFACTURE                    | China                                         |
| DECLARATION OF CONFORMITY (HELD ON FILE) | Yes                                           |
| EAN                                      | 5056270839708                                 |