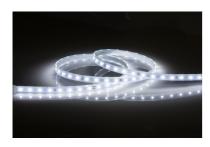

## LFC24IPDL3M

24V IP67 LED Flex Daylight 6000K (3 metres)

www.mlaccessories.co.uk

| MLA PART CODE                            | LFC24IPDL3M                                   |
|------------------------------------------|-----------------------------------------------|
| DESCRIPTION                              | 24V IP67 LED Flex Daylight 6000K (3 metres)   |
| NET WEIGHT (KG)                          | 0.189                                         |
| DIMENSIONS (MM)                          | Length - 3000<br>Width - 10<br>Projection - 7 |
| CLASS                                    | III                                           |
| IP RATING                                | IP67                                          |
| WATTAGE (W)                              | 4.8                                           |
| LAMP TECHNOLOGY                          | LED                                           |
| LAMP INCLUDED                            | Yes                                           |
| LUMENS (LM)                              | 590                                           |
| LUMEN TOLERANCE                          | 5%                                            |
| EFFICACY (LM/W)                          | 137.54                                        |
| CIRCUIT WATTAGE (W)                      | 4.3                                           |
| ССТ                                      | 6000K                                         |
| LIGHT COLOUR                             | Daylight                                      |
| CRI                                      | >80                                           |
| SDCM                                     | <6                                            |
| BEAM ANGLE (DEGREES)                     | 120                                           |
| LIFE SPAN (HRS)                          | 35,000                                        |
| L70B50 LIFESPAN (HRS)                    | 54000                                         |
| DIMMABLE                                 | Driver dependent                              |
| OPERATING TEMPERATURE                    | -20~45°C                                      |
| INPUT VOLTAGE                            | 24V DC                                        |
| WARRANTY                                 | 3year(s)                                      |
| ORIGIN OF MANUFACTURE                    | China                                         |
| DECLARATION OF CONFORMITY (HELD ON FILE) | Yes                                           |
| EAN                                      | 5056270839722                                 |