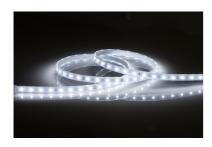

## LFC24IPDL5M

24V IP67 LED Flex Daylight 6000K (5 metres)

www.mlaccessories.co.uk

| MLA PART CODE                            | LFC24IPDL5M                                   |
|------------------------------------------|-----------------------------------------------|
| DESCRIPTION                              | 24V IP67 LED Flex Daylight 6000K (5 metres)   |
| NET WEIGHT (KG)                          | 0.315                                         |
| DIMENSIONS (MM)                          | Length - 5000<br>Width - 10<br>Projection - 7 |
| CLASS                                    | III                                           |
| IP RATING                                | IP67                                          |
| WATTAGE (W)                              | 4.8                                           |
| LAMP TECHNOLOGY                          | LED                                           |
| LAMP INCLUDED                            | Yes                                           |
| LUMENS (LM)                              | 590                                           |
| LUMEN TOLERANCE                          | 5%                                            |
| EFFICACY (LM/W)                          | 137.54                                        |
| CIRCUIT WATTAGE (W)                      | 4.3                                           |
| ССТ                                      | 6000K                                         |
| LIGHT COLOUR                             | Daylight                                      |
| CRI                                      | >80                                           |
| SDCM                                     | <6                                            |
| BEAM ANGLE (DEGREES)                     | 120                                           |
| LIFE SPAN (HRS)                          | 35,000                                        |
| L70B50 LIFESPAN (HRS)                    | 54000                                         |
| DIMMABLE                                 | Driver dependent                              |
| OPERATING TEMPERATURE                    | -20~45°C                                      |
| INPUT VOLTAGE                            | 24V DC                                        |
| WARRANTY                                 | 3year(s)                                      |
| ORIGIN OF MANUFACTURE                    | China                                         |
| DECLARATION OF CONFORMITY (HELD ON FILE) | Yes                                           |
| EAN                                      | 5056270839746                                 |
| Data Crastadi 10/10/2002 15:00           |                                               |